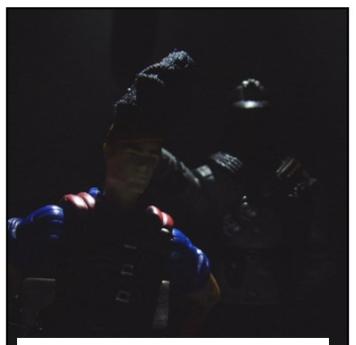

#### AND LET THE DARK PREY ON HIS MIND A WHILE!!!

THEN WE BEGIN THE "INTERESTING" PART. YOU BEGIN QUESTIONING. ASK HIM SOME QUESTIONS YOU KNOW THE ANSWER TO.

AND TELL HIM WHEN HE LIES. HE NEEDS TO THINK THERE IS NO REASON TO LIE, YOU ALREADY KNOW EVERYTHING!!!