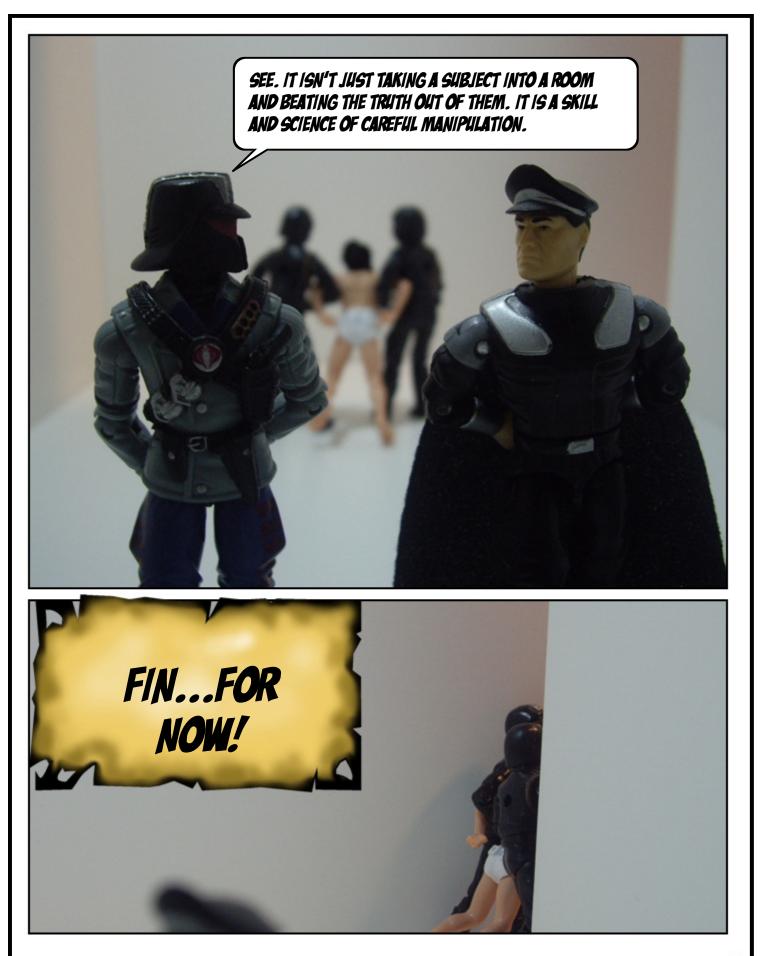

### It's more subtle, about discomfort, Not torture and pain!

PLAIN WALLS, NOTHING THAT A SUBJECT COULD USE TO TAKE HIS MIND OFF HIS SITUATION. THE TEMPERATURE: JUST SUBTLY TOO HOT OR TOO COLD..NO EXTREMES! NO VIEW OF THE OUTSIDE AND NO CLOCK. TIME MUST HAVE NO MEANING TO THE PRISONER!