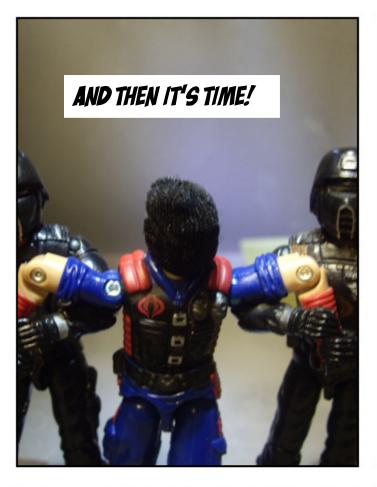

Created with Comic Book Creator™

ONE I AM PARTICULARLY FOND OF DEALS WITH GAGGING THE SUBJECT...

ENSURE TO PUT SOMETING "DISTASTEFUL" IN HIS MOUTH. LIKE A PING PONG BALL COVERED IN MOSQUITO REPELLENT.

TELL HIM HE HAS GIVEN YOU NO CHOICE, BUT TO RESORT TO TORTURE......