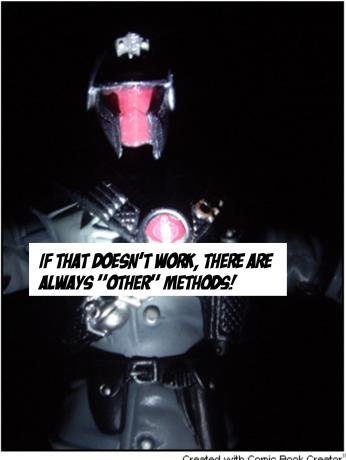

SOME NUTS ARE HARDER TO CRACK THAN OTHERS, BUT INTEL GLEANED FROM VIOLENCE IS UNRELIABLE!

A SUBJECT WILL TELL YOU WHATEVER YOU WANT TO HEAR TO END THE PAIN!!

### AND THE BODYS REACTION TO PAIN IS SHOCK AND UNCONSCIOUSNESS....

AND AN UNCONSCIOUS SUBJECT CAN'T TALK! USE THE MIND'S STRESS TO BREAK HIM...AND YOU NEED NOT LAY A FINGER ON HIM!

LET THE MIND'S LIMITLESS ABILITY TO COMPOUND STRESS WORK FOR YOU. SCARE, INTIMIDATE, LET THE FEAR OF THE **UNKNOWN BREAK HIS WILL TO RESIST!** 