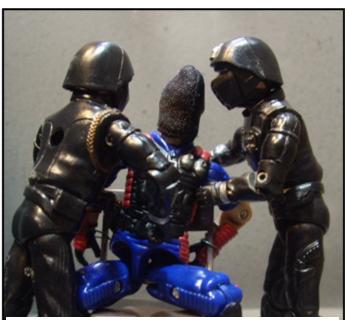

Created with Comic Book Creator™

ONE I AM PARTICULARLY FOND OF DEALS WITH GAGGING THE SUBJECT...

ENSURE TO PUT SOMETING "DISTASTEFUL" IN HIS MOUTH. LIKE A PING PONG BALL COVERED IN MOSQUITO REPELLENT.

TELL HIM HE HAS GIVEN YOU NO CHOICE, BUT TO RESORT TO TORTURE......

YOU TELL HIM YOU'RE GOING TO LEAVE THE ROOM FOR 10 MIN AND THEN COME BACK TO QUESTION HIM....

THEN, "THE SHOW" BEGINS ....

PRESENT HIM WITH SOME PARTICULARLY NASTY SURGICAL IMPLEMENTS AND TOOLS.

TELL HIM IF HE DOESN TELL ALL HE KNOWS, YOU'LL PUT THE GAG BACK IN AND TORTURE HIM FOR 30 MINUTES STRAIGHT. THEN YOU WILL WALK OUT AND THE PROCESS WILL BEGIN ALL OVER AGAIN....