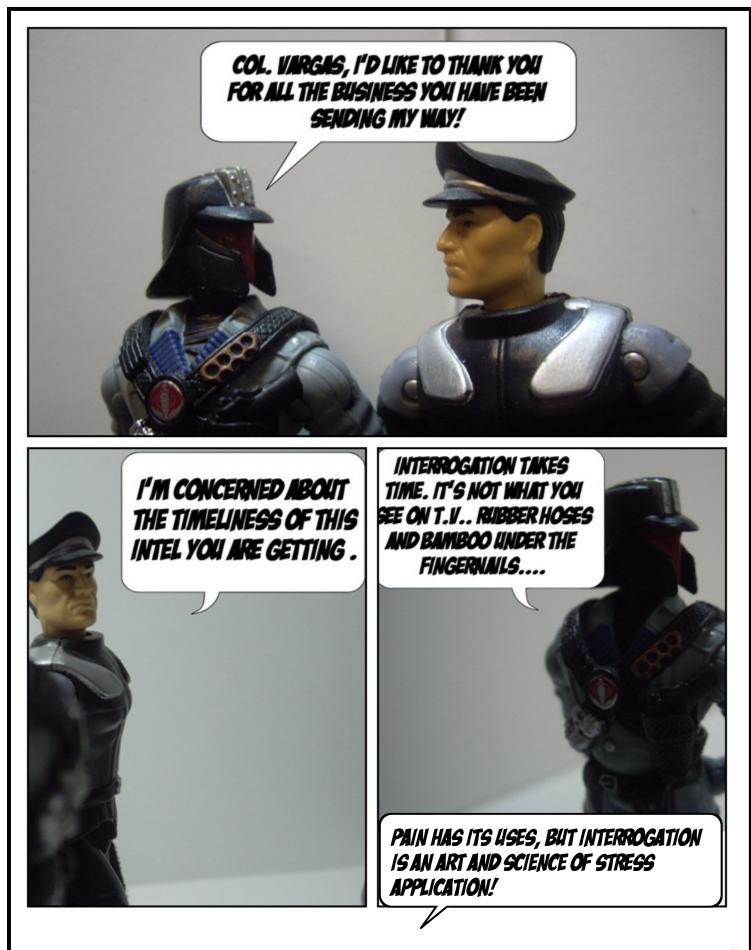

## YOU WILL REPORT DIRECTLY TO ME, AND BE RESPONSIBLE ONLY TO ME!

Created with Comic Book  $\mathsf{Creator}^{\mathsf{TM}}$ 

Created with Comic Book  $\operatorname{Creator}^{\operatorname{Im}}$ 

### It's more subtle, about discomfort, Not torture and pain!

PLAIN WALLS, NOTHING THAT A SUBJECT COULD USE TO TAKE HIS MIND OFF HIS SITUATION. THE TEMPERATURE: JUST SUBTLY TOO HOT OR TOO COLD..NO EXTREMES! NO VIEW OF THE OUTSIDE AND NO CLOCK. TIME MUST HAVE NO MEANING TO THE PRISONER!