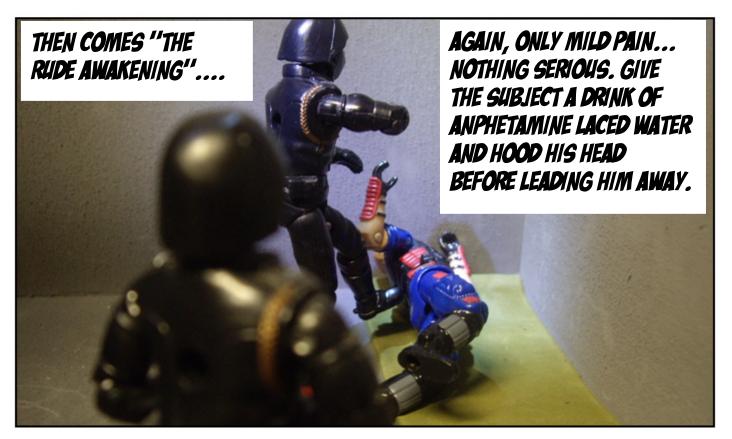

#### AND LET THE DARK PREY ON HIS MIND A WHILE!!!

THEN WE BEGIN THE "INTERESTING" PART. YOU BEGIN QUESTIONING. ASK HIM SOME QUESTIONS YOU KNOW THE ANSWER TO.

AND TELL HIM WHEN HE LIES. HE NEEDS TO THINK THERE IS NO REASON TO LIE, YOU ALREADY KNOW EVERYTHING!!!

SOME NUTS ARE HARDER TO CRACK THAN OTHERS, BUT INTEL GLEANED FROM VIOLENCE IS UNRELIABLE!

A SUBJECT WILL TELL YOU WHATEVER YOU WANT TO HEAR TO END THE PAIN!!

### AND THE BODYS REACTION TO PAIN IS SHOCK AND UNCONSCIOUSNESS....

AND AN UNCONSCIOUS SUBJECT CAN'T TALK! USE THE MIND'S STRESS TO BREAK HIM...AND YOU NEED NOT LAY A FINGER ON HIM!

LET THE MIND'S LIMITLESS ABILITY TO COMPOUND STRESS WORK FOR YOU. SCARE, INTIMIDATE, LET THE FEAR OF THE **UNKNOWN BREAK HIS WILL TO RESIST!** 