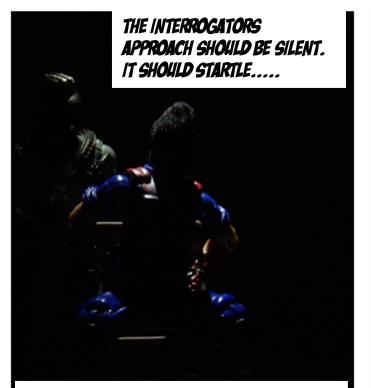

REMEMBER, DISCOMFORT...NOT PAIN!! THE INTERROGATION ROOM ALSO MUST BE BLAND. NO CLOCK, PLAIN WALLS, NO DISTRACTIONS

THE SUBJECTS MIND MUST NOT BE ALLOWED TO WANDER....

BIND HIM, HANDS AND FEET TO THE CHAIR...DO NOT PASS UP AN OPPORTUNITY TO CREATE DISCOMFORT! STRESS HIM.....

TURN OUT THE LIGHTS, ONLY A SPOTLIGHT ABOVE HIM SHOULD ILLUMINATE HIM.

AND REINFORCE THE FACT THAT HE IS HELPLESS AND AT THE MERCY OF HIS CAPTORS....