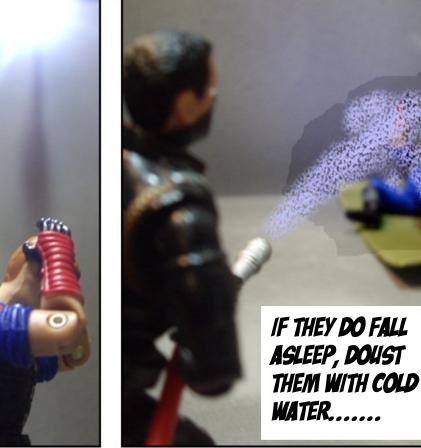

THEN, WHEN THE 72 HOURS ARE UP, LET THEM SLEEP.....

LET THEM TASTE REST, BUT ONLY BRIEFLY....IF THEY GO OVER 20 MINUTES, R.E.M. SLEEP SETS IN....

AND WE CAN'T HAVE THAT....

THE CHAIR MUST BE HIGH BACKED AND THE FRONT LEGS SHORT SO THE SUBJECT FEELS HE IS FALLING FORWARD.